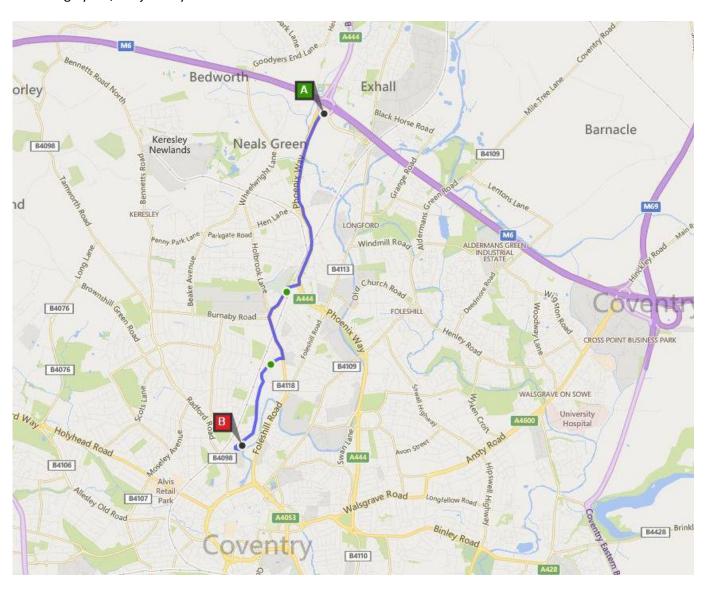

## From the Motorway (M6/Junction 3)

Travelling by car, the journey time from Junction 3 of the M6 is 15 minutes under normal conditions.

A = M6 Motorway / Junction 3 B = Acumen Business Systems Ltd