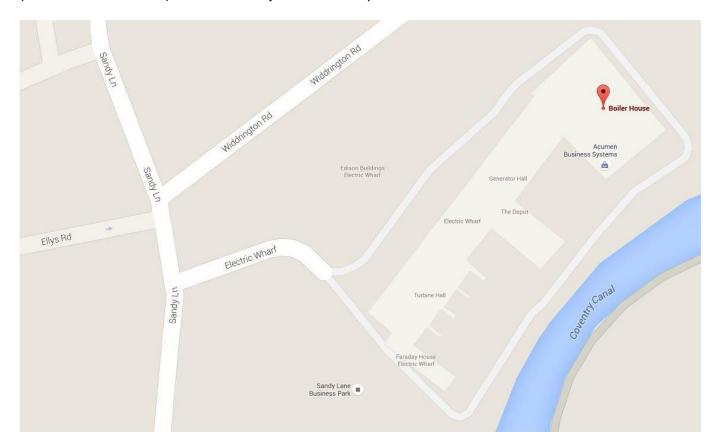

## **Location Map - Close Up**

On entering Electric Wharf from Sandy Lane, follow the service road around to the right - visitor parking spaces (marked 'VISITOR' in red) can be found adjacent to Faraday House.