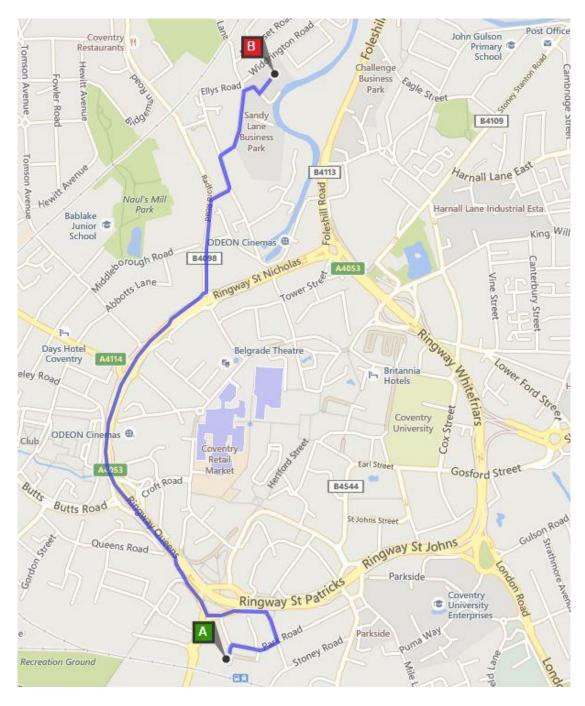

## **From Coventry Train Station**

Coventry Rail Station is 10 minutes from us by car. Situated on the West Coast Main Line, this station has good routes to the rest of the UK, and has plenty of taxis. If necessary, we can arrange to collect visitors from the station - just give us a call on +44 (0)2476 228 759.

A = Coventry Train Station
B = Acumen Business Systems Ltd